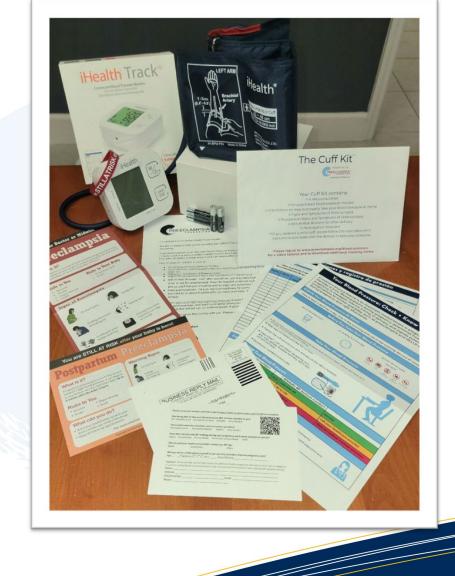

### **Patient Education**

- Review Contents: Welcome Letter, Signs and Symptoms, Participant postcard, Wristband, Logs, Monitor, and Cuff
- Demonstrate how to take proper blood pressure
- Review mechanisms for how to record/log patient BP\*
- Have patient demonstrate proper use
- Use "teach back" to ensure understanding of all contents and their uses
- All materials in English and Spanish